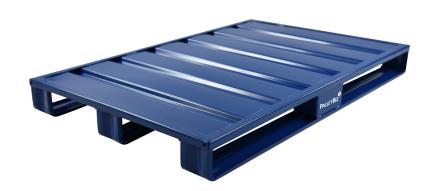

# STEEL PALLETS

Steel pallets have many advantages compared to other pallets made from different materials. These include the highest load capacity of a pallet, high durability, withstanding harsh storage environments, and ease of cleaning and maintenance, where a sanitary & hygienic work environment is required.

#### Technical Specifications:

Dimensions inside:

1200x800x130-150 mm

Load capacity:

1500 kg

Surface:

Steel - blue, grey, green

Additional Info:

Skids from steel - 2mm

- Sturdy build to support heavy loads in trasport
- Optimum durability compared to wooden and plastic pallets