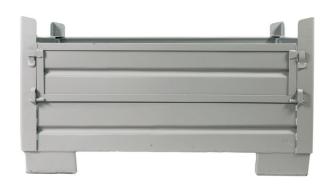

## STEEL COLLARS

Alternative to the UIC Boxes and mountable on all 1200 x 800 sized pallets. Same functionality as Steel boxes and takes less storage space. Possibility to divide with one or two claps, and can be designed according to your specifications, with a height up to 2000 mm.

#### **Technical Specifications:**

| Dimensions:                     |
|---------------------------------|
| 1200 x 800 x 800 mm             |
| Wire-mesh:                      |
| 50 x 50/100 x 3,8-4,2 mm        |
| Load capacity:                  |
| 1000 - 1500 kg                  |
| Stacking:                       |
| 3x stackable                    |
| Surface:                        |
| All RAL colors or zinc surfaced |
| Loading quantity per truck:     |
| Approx. 700 pcs.                |
|                                 |

- Flexible and collapsible, ensuring easy handling & storing
- Fantastic cost-conscious solution