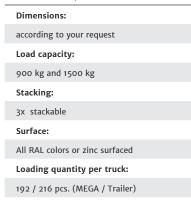

#### **Technical Specifications:**

Dimensions inside:

1200 x 800 x 800 mm

Load capacity:

900 kg and 1500 kg

Stacking:

3x stackable

Surface:

All RAL colors or zinc surfaced

Loading quantity per truck:

To 200 pcs.

- Another cost alternative to UIC Gitterboxes
- Collapsible and easy handling