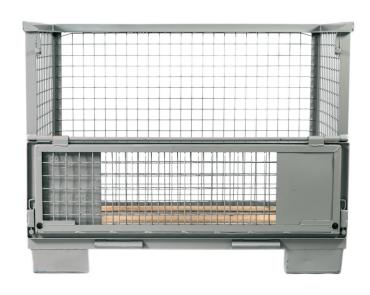

# FOLDED WIRE MESH CONTAINER

Dimensions based on UIC Gitterboxes with opportunity to folding, made of wire mesh. Loading properties same like in UIC boxes.

#### **Technical Specifications:**

Dimensions inside:

1200 x 800 x 800 mm

Load capacity:

900 kg and 1500 kg

Stacking:

3x stackable

Surface:

All RAL colors or zinc surfaced

Loading quantity per truck:

To 200 pcs.

- Another cost alternative to UIC Gitterboxes
- Collapsible and easy handling