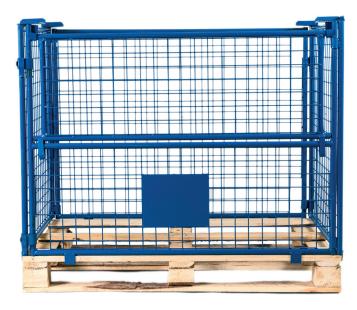

# **UIC GITTERBOXES**

The most common transportation and warehousing steel box.

Certified by EPAL & UIC according to DIN 15/155 C Norm 435-3. Each box has a unique Y-Psylon number.

#### **Technical Specifications:**

| - commod op comoderons.        |
|--------------------------------|
| Dimensions inside:             |
| 1200 x 800 x 800 mm            |
| Wire-mesh:                     |
| 3,8 - 4,2 mm                   |
| Load capacity:                 |
| 1500 kg / 0,75 m <sup>3</sup>  |
| Stacking:                      |
| 4x stackable                   |
| Surface:                       |
| RAL 7030 grey                  |
| Loading quantity per truck:    |
| 96 / 108 pcs. (MEGA / Trailer) |
|                                |

- Standardized product Exchangeable globally
- Superimposed load capacity of up to 6.000 kg. when stacking