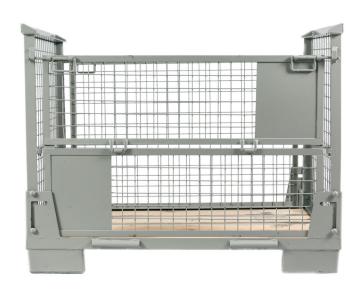

# FOLDED WIRE MESH CONTAINER

Dimensions based on UIC Gitterboxes with opportunity to folding, made of wire mesh. Loading properties same like in UIC boxes.

#### **Technical Specifications:**

Dimensions inside:

1200 x 800 x 800 mm

Load capacity:

900 kg and 1500 kg

Stacking:

3x stackable

Surface:

All RAL colors or zinc surfaced

Loading quantity per truck:

To 200 pcs.

- Another cost alternative to UIC Gitterboxes
- Collapsible and easy handling