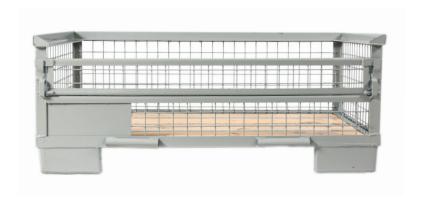

# FOLDED WIRE MESH CONTAINER

Dimensions based on UIC Gitterboxes with opportunity to folding, made of wire mesh. Loading properties same like in UIC boxes.

#### **Technical Specifications:**

Dimensions inside:

1200 x 800 x 800 mm

Load capacity:

900 kg and 1500 kg

Stacking:

3x stackable

Surface:

All RAL colors or zinc surfaced

Loading quantity per truck:

To 200 pcs.

- Another cost alternative to UIC Gitterboxes
- Collapsible and easy handling