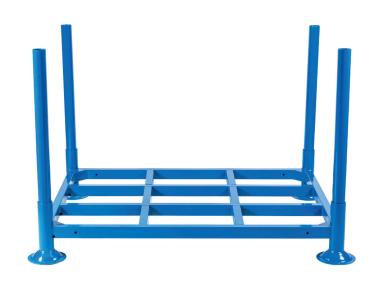

## STEEL COLLARS

Alternative to the UIC Boxes and mountable on all 1200 x 800 sized pallets. Same functionality as Steel boxes and takes less storage space. Possibility to divide with one or two claps, and can be designed according to your specifications, with a height up to 2000 mm.

#### **Technical Specifications:**

| Dimensions:                     |
|---------------------------------|
| 1200 x 800 x 800 mm             |
| Wire-mesh:                      |
| 50 x 50/100 x 3,8-4,2 mm        |
| Load capacity:                  |
| 1000 - 1500 kg                  |
| Stacking:                       |
| 3x stackable                    |
| Surface:                        |
| All RAL colors or zinc surfaced |
| Loading quantity per truck:     |
| Approx. 700 pcs.                |
|                                 |

- Flexible and collapsible, ensuring easy handling & storing
- Fantastic cost-conscious solution